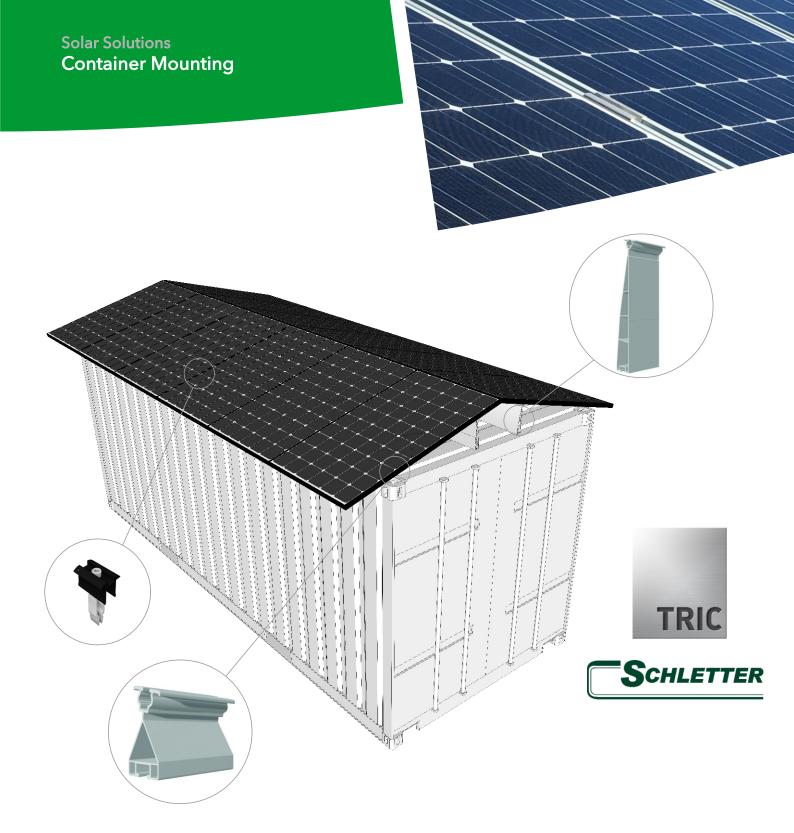

## **DETAILS**

South facing system for standard 20ft containers allows up to 6 modules to be mounted in portrait at 15°

South facing system for 40ft containers allowing up to 12 modules to be mounted in portrait at 15°

East / West split mounting allowing 12 modules to be mounted on a 20ft container in portrait at 15°

East / West split mount for a 40ft container allowing up to 24 modules to be set at 15° in portrait

15° - 45° A-Frame systems for 40ft or 20ft containers. Landscape and portrait systems available

## www.wagner-renewables.com

| Technical data   | Container solutions                                                                    |
|------------------|----------------------------------------------------------------------------------------|
| Application      | For all standard 20ft & 40ft containers. Bespoke systems available using TRIC mounting |
| Panel types      | Most standard 60 cell modules with a frame height of 30-40mm & width of 992mm          |
| Material         | Aluminium and stainless steel                                                          |
| Color            | Aluminium (anodised black clamps available for colour matching)                        |
| Product warranty | 10 years or as set by the manufacturer. Schletter / TRIC / module manufacturer         |