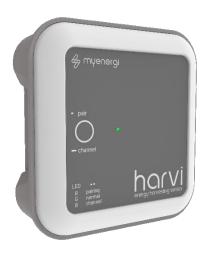

# harvi

## **Energy Harvesting Wireless Sensor**

The horvi is an essential part of the installation process if you want to save time and money. It has many great qualities including eliminating unsightly wiring around the home.

This intelligent device enables our products to be installed without using a hardwired current transformer. The harvi prevents the need to lift up floors and disrupt home decor. It's patented technology is the only one of its kind, harvesting it's own power from the CT clamps, removing the need for batteries or an external power supply.

#### harvi Features

Wireless power sensor

- Energy harvesting no batteries or electrical wiring required
- Uses standard CTs supplied with eddi & zappi products
- 3 CT inputs for 3-phase supplies

Grid/Generation/Storage measurement Configurable