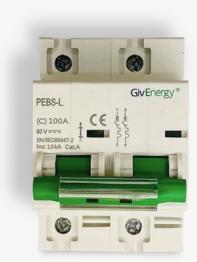

A DC isolator switch comes rolled in as a standard part of your GivEnergy system. This is an electrical safety device to protect your system.

## **DC** Isolator

## **FEATURES**

- Double pole breaker
- Load protection
- Overload protection
- Nominal volts at 80V and 100A current rating
- Provides scientific arc extinguishing and flash barrier technology to give safe current interruption